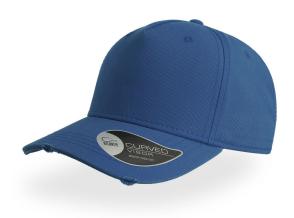

# **CARGO**

With its destroyed style and 100% chino cotton fabric, the 5 panels cap CARGO has a wide range of uses: from the fashion world to the music and street style

## **Technical details**

Closure: Sunday buckle Composition: Main fabric: 100% Cotton

**Eyelets:** 6 Sewn eyelets on crown **Fabric:** Main fabric: 100% Cotton **Made in:** China **Main fabric weight:** 280 gsm