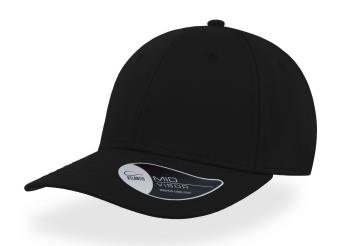

# **PITCHER**

The PITCHER cap perfectly reflects the casual/sport style and is suitable for every activity thanks to its cotton/polyester fabric and its 9 color versions.

#### Mid visor

Caps with a new concept of visor, not curved..nor flat.. in perfect American Style, for an elevated look and feel.

## **Technical details**

Closure: Fully closed on back

Eyelets: 6 Sewn eyelets on crown

Made in: China

Others: Button / Stretchable

Panels: 6 Panels

Size: S/M-L/XL

Visor: 6 rows / Mid Visor / Retraze Recycled Visor