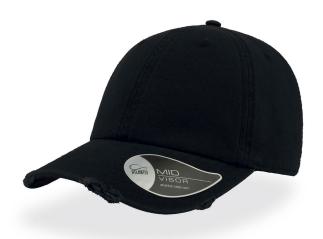

# DAD HAT DESTROYED

The typical 1990s USA cap gets a vintage look to fit in perfectly with the casual world.

## Retraze recycled visor

Internal visor made of 100% recycled plastic (PE), made in partnership with ReTraze®. Starting with the 2024 productions.

Others: Button Packing: 24 x 144 pcs

Panels: 6 Panels Product weight kg: 0,082

Size: One size fits all Sweatband: Sweatband self fabric with 4 stitching

Visor: 6 rows / Mid Visor / Destroyed visor / Retraze (closed on back)