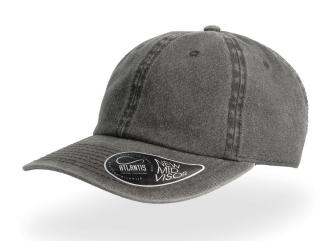

## DIGG

DIGG is a mid-visor cap with a vintage look that perfectly suits the outdoor and a casual vibe, similar to the hispster style.