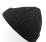

#### Beanie with cuff

Turn up edge to protect your head from wind and cold.

# **DOCKER**

The dock workers' cap from the 1930s comes up to date with a touch of glam and style, combining its distinctive shape with **mélange** ribbed knitting.

**MÉLANGE FABRIC**: a fabric made from different coloured yarns to create a nuanced not clearly distinguishable colour.