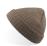

# **DOCKER**

The dock workers' cap from the 1930s comes up to date with a touch of glam and style, combining its distinctive shape with **mélange** ribbed knitting.

**MÉLANGE FABRIC**: a fabric made from different coloured yarns to create a nuanced not clearly distinguishable colour.

# Color variants (TPX / Pantone)

LT GREY MEL

**BODY:** 17-0205 / 2332-C

**BLACK** 

BODY: 19-4006 / BLACK-6-C

**BLACK MEL** 

**BODY:** 19-4104 / 7540-C

NAVY

**BODY:** 19-4010 / 532-C

**DOVE GREY MEL** 

**BODY:** 18-1306 / 409-C

**FOREST GREEN** 

**BODY:** 19-6110 / 446-C