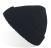

# **DOCKER**

The dock workers' cap from the 1930s comes up to date with a touch of glam and style, combining its distinctive shape with **mélange** ribbed knitting.

**MÉLANGE FABRIC**: a fabric made from different coloured yarns to create a nuanced not clearly distinguishable colour.

# Color variants (TPX / Pantone)

LT GREY MEL

**BODY:** 17-0205 / 2332-C

**BLACK** 

BODY: 19-4006 / BLACK-6-C

**BLACK MEL** 

**BODY:** 19-4104 / 7540-C

NAVY