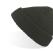

# **DOCKER**

The dock workers' cap from the 1930s comes up to date with a touch of glam and style, combining its distinctive shape with **mélange** ribbed knitting.

**MÉLANGE FABRIC**: a fabric made from different coloured yarns to create a nuanced not clearly distinguishable colour.

# Color variants (TPX / Pantone)

LT GREY MEL

**BODY:** 17-0205 / 2332-C

**BLACK** 

BODY: 19-4006 / BLACK-6-C

**BLACK MEL** 

**BODY:** 19-4104 / 7540-C

NAVY

**BODY:** 19-4010 / 532-C

**DOVE GREY MEL** 

**BODY:** 18-1306 / 409-C

**FOREST GREEN** 

**BODY:** 19-6110 / 446-C