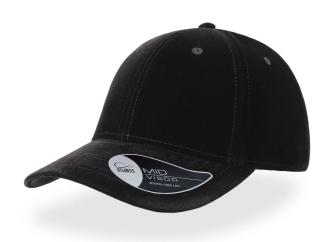

TECHNICAL DATA SHEET Code: GOAT

GOAT with its shiny and soft velvet fabric is a fashionable and cool cap. It is perfect for a glamorous winter!

## **Technical details**

Closure: Pvc Closure

Eyelets: 6 Sewn eyelets on crown

Made in: China
Others: Button

Panels: 6 Panels

Size: One size fits all

Visor: 6 rows / Mid Visor / Retraze Recycled Visor

Customs code: 6505.00.30

Composition: Main fabric: 100% Polyamide,

Underbill: 100% Cotton

**Fabric:** Main fabric: 100% Polyamide, Underbill:

100% Cotton

Main fabric weight: 250 gsm

Packing: 24 x 144 pcs

Product weight kg: 0,080

Sweatband: Sweatband in Cotton Twill (closed on