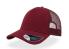

Packing: 24 x 144 pcs

Size: One size fits all Product weight kg: 0,090

Visor: 6 rows / Retraze Recycled Visor / Mid Visor

Sweatband: Sweatband in Cotton Twill (closed on

back)

Customs code: 6505.00.30

Circumference: 58.5 cm

# Where to customize (Centimeters)

|               | Front  | Back    | Closure | Right  | Left   |
|---------------|--------|---------|---------|--------|--------|
| Print         | -      | -       | -       | -      | -      |
| Embroidery    | 12 x 6 | 8 x 3,5 | -       | 10 x 6 | 10 x 6 |
| Heat transfer | -      | -       | -       | -      | -      |

# **Washing instruction**



Hand wash/ do not bleach/ do not dry by tumble dryers/ dry flat/ do not iron/ do not dry clean/ do not professional wet clean

# Color variants (TPX / Pantone)

# **BURGUNDY**



**FRONT PANEL:** 19-1940 / 7641-C **SIDE:** 19-1725 / 7421-C

### **LIGHT GREY**



**FRONT PANEL:** 14-4203 / COOL-GRAY-5-C **SIDE:** 16-3802 / 408-C

# **DARK GREY**



FRONT PANEL: 18-0601 / 425-C SIDE: 18-3907 / 425-C

### **BLACK**



FRONT PANEL: 19-4006 / 426-C SIDE: 19-4005 / BLACK-C

### NAVY



**FRONT PANEL:** 19-3810 / 2380-C **SIDE:** 19-3920 / 533-C