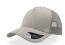

### **LIGHT GREY**

**FRONT PANEL:** 14-4203 / COOL-GRAY-5-C **SIDE:** 16-3802 / 408-C