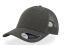

on

back)

Customs code: 6505.00.30

Circumference: 58.5 cm

# Where to customize (Centimeters)

|               | Front  | Back    | Closure | Right  | Left   |
|---------------|--------|---------|---------|--------|--------|
| Print         | -      | -       | -       | -      | -      |
| Embroidery    | 12 x 6 | 8 x 3,5 | -       | 10 x 6 | 10 x 6 |
| Heat transfer | -      | -       | -       | -      | -      |

# **Washing instruction**



Hand wash/ do not bleach/ do not dry by tumble dryers/ dry flat/ do not iron/ do not dry clean/ do not professional wet clean

# Color variants (TPX / Pantone)

# **BURGUNDY**



**FRONT PANEL:** 19-1940 / 7641-C **SIDE:** 19-1725 / 7421-C

### **LIGHT GREY**



**FRONT PANEL:** 14-4203 / COOL-GRAY-5-C **SIDE:** 16-3802 / 408-C

# **DARK GREY**



FRONT PANEL: 18-0601 / 425-C SIDE: 18-3907 / 425-C

### **BLACK**



FRONT PANEL: 19-4006 / 426-C SIDE: 19-4005 / BLACK-C

### NAVY



**FRONT PANEL:** 19-3810 / 2380-C **SIDE:** 19-3920 / 533-C