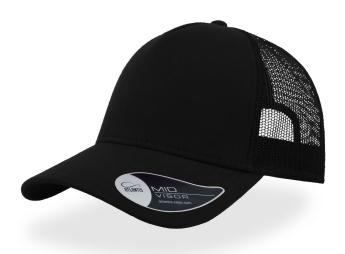

# RAPPER JERSEY

\* The composition is subordinate to the product lot number. Please refer to the composition shown on the composition label.

The trucker cap RAPPER JERSEY with its 100% jersey cotton fabric is perfect to give full comfort for outdoor activities.

#### Structured front panel

Bonded fabric for a structured construction that keeps the shape with a slightly higher crown.

#### Soft mesh

Soft mesh for a perfect and comfortable fit.

#### Suitable for print

Designed with a printable front panel, making it perfect for customization and branding.

#### Tearaway label

Easy removable label.