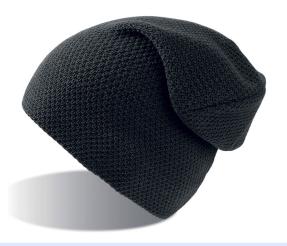

# **SNOBBY**

Soft acrylic long beanie made with honey comb structure of knit, in double layer, in perfect street and casual style.