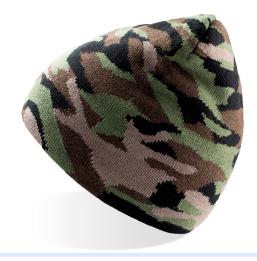

# **WILD**

Ideal for snowboarders and all outdoor activities.

### **Technical details**

Composition: Main fabric: 100% Acrylic Darts: 4

Fabric: Main fabric: 100% Acrylic Layer: Double

Machine: Round Made in: China

Packing: 24 x 144 pcs Product weight kg: 0,060

Size: One size fits allStructure: Jacquard reversibleType: BeanieCustoms code: 6505.00.90