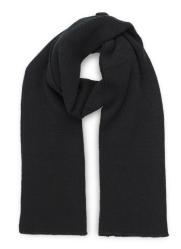

# WIND SCARF 100%acr

The WIND SCARF with its knitted acrylic yarn is a multi-functional and comfy item, perfect with a matching winter beanie.

### **Technical details**

Composition: Main fabric: 100% Acrylic

**Fabric:** Main fabric: 100% Acrylic **Made in:** China

Others: Cold Proof Packing: 25 x 100 pcs

Product weight kg: 0,120 Shape: Scarf

**Size:** 160x27cm **Customs code:** 6117.10.00