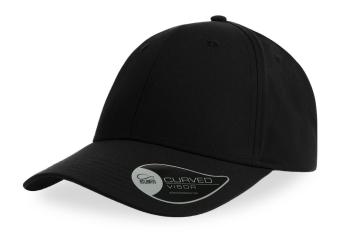

# **BOLT**

Constructed in a matt lightweight fabric with a cotton look & feel, BOLT is the **first curved visor baseball hat made of a high quality breathable polyester**, woven with a **mechanical stretch technique** that gives a very elastic result.

### **Technical details**

Closure: Quality hook-and-loopclosure

**Eyelets:** Side Sewn eyelets front

Made in: China

Others: Stretchable / Button

Panels: 6 Panels / front\_panel stitching

Size: One size fits all