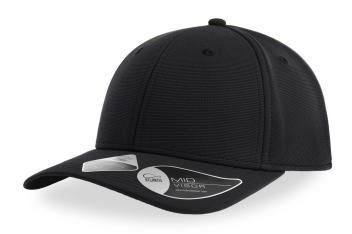

#### Miniottoman

Miniottoman fabric mixed with elastane, suitable for sportswear and outdoor outfit.

#### High quality hook&loop closure with elastic and plastic buckle

Adjustable back closure made of high quality hook&loop strap with elastic and plastic loop, to enhance the fit.

#### Retraze recycled visor

Internal visor made of 100% recycled plastic (PE), made in partnership with ReTraze®. Starting with the 2024 productions.

## Recycled elastic sweatband

Elastic sweatband, made of recycled material.

\* The composition is subordinate to the product lot number. Please refer to the composition shown on the composition label.

Featuring a corded miniottoman exterior, SAND is made almost entirely of breathable recycled polyester.

The elastane fabric gives a stretchable universal fit making this hat completely suitable for sport and outdoor fun.

## **Technical details**

Closure: Hook-and-loop closure with plastic loop and

elastic string

Eyelets: 6 Sewn eyelets on crown

Made in: China Others: Button

Panels: 6 Panels / full stitching

Size: One size fits all

Visor: 6 rows / Mid Visor / Retraze Recycled Visor

Customs code: 6505.00.30

Composition: Main fabric: 97% Polyester 3%

Elastane

Fabric: Main fabric: 97% recycled polyester 3%

elastane

Main fabric weight: 290-300 gsm

Packing: 24 x 144 pcs

Product weight kg: 0,078

Sweatband: Recycled Elastic Sweatband / 3.5 /

open

Circumference: 58.5 cm