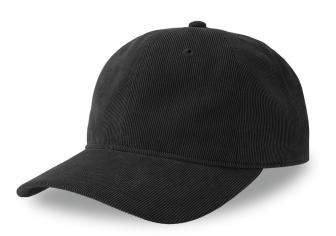

# C> Atlantis

Unstructured 6 panels baseball hat in recycled polyester corduroy 21 wales with mid visor and metal buckle closure with metal hole. Vintage look and warm handfeel.

#### **Technical details**

| Closure: Full Metal Buckle w / Metal Hole          | Composition: Main fabric: 100% Polyester     |
|----------------------------------------------------|----------------------------------------------|
| Eyelets: 6 Sewn eyelets on crown                   | Fabric: Main fabric: 100% recycled polyester |
| Made in: China                                     | Main fabric weight: 215 gsm                  |
| Others: Button                                     | Packing: 24 x 144 pcs                        |
| Panels: 6 Panels / full stitching                  | Product weight kg: 0,068                     |
| Size: One size fits all                            | Sweatband: RPET Sweatband / 3.0 / closed by  |
| Visor: 8 rows / Mid Visor / Retraze Recycled Visor | stitching                                    |
| Customs code: 6505.00.30                           | Circumference: 58.5 cm                       |