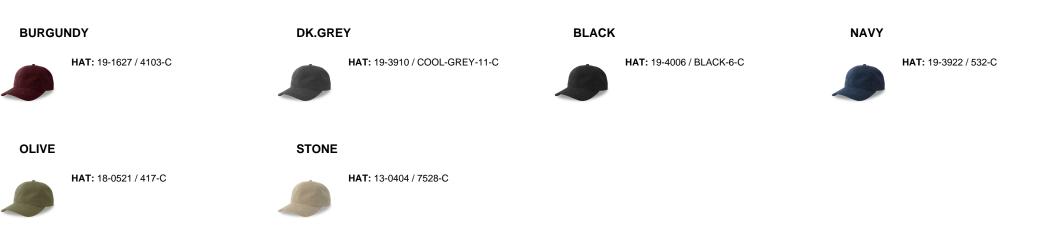

le dryers/ dry flat/ do not iron/ do not dry clean/ do not professional wet clean



# Mid visor

Caps with a new concept of visor, not curved..nor flat.. in perfect American Style, for an elevated look and feel.



#### Full metal buckle with metal hole

Adjustable back closure with a metal buckle, suitable for any fit.



#### Unstructured front panel

Unstructured front panels for a pleasurable experience of softness when in contact with skin.



**R-pet sweatband** Sweatband in recycled polyester fabric.



ReTraze

#### Recycled polyester

Fiber made from polymers obtained by recycling plastic bottles.

## Retraze recycled visor

Internal visor made of 100% recycled plastic (PE), made in partnership with ReTraze®. Starting with the 2024 productions.

# Color variants (TPX / Pantone)