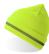

074

Structure: Rib 1x1

Customs code: 6505.00.90

Darts: 4

Gauge: 10

Machine: Flat

Packing: 50 x 200 pcs

Size: One size fits all

Type: Beanie with cuff

## Where to customize (Centimeters)

|               | Front    | Back     | Closure | Right    | Left     |
|---------------|----------|----------|---------|----------|----------|
| Print         | -        | -        | -       | -        | -        |
| Embroidery    | 12 x 4,5 | 12 x 4,5 | -       | 12 x 4,5 | 12 x 4,5 |
| Heat transfer | -        | -        | -       | -        | -        |

# Washing instruction



Hand wash/ do not bleach/ do not dry by tumble dryers/ dry flat/ do not iron/ do not dry clean/ do not professional wet clean

# Color variants (TPX / Pantone)

### **ORANGE FLUO**

BODY: 16-1460 / -

### YELLOW FLUO



BODY: 13-0535 / -

### **BLACK**



**BODY:** 19-4006 / BLACK-6-C