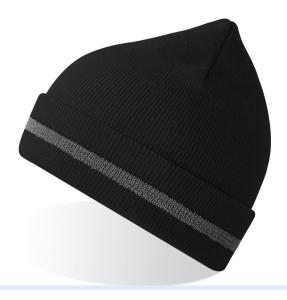

#### Beanie with cuff

Turn up edge to protect your head from wind and cold.

# WORKOUT S S

Beanie on cuff made of recycled polyester yarn. Soft hand feel, double layer of fabric and flat machine finish. Reflective band on cuff for high visibility.

### **BLACK**

**BODY:** 19-4006 / BLACK-6-C