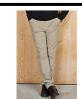

# NEOBLU ANTOINE MEN

## MEN'S WATERPROOF WAXED JACKET

Waxed 220 Waterproof zip opening Hood with drawstring 2 pockets with waterproof zip fastening Back bottom slit Taped seams