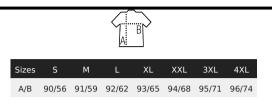

# NEOBLU ANTOINE MEN

## MEN'S WATERPROOF WAXED JACKET





Waxed 220 Waterproof zip opening Hood with drawstring 2 pockets with waterproof zip fastening Back bottom slit Taped seams

#### Care



## Composition

100% polyester PU coating - 5,000 mm waterproof Lining: 100% polyester taffeta 210T Hood lining: jersey 80% polyester 20%

**Available colours** 



## A committed product





## **Related products**







NEOBLU ANTOINE WOMEN 03175

NEOBLU GUSTAVE MEN 03178

03180



# NEOBLU ANTOINE MEN

# MEN'S WATERPROOF WAXED JACKET



#### **Available sizes**



#### Packaging

| Carton size :       | 59 x 48 x 17 cm |  |
|---------------------|-----------------|--|
| Weight per carton : | 8.00 kg         |  |
| 因                   |                 |  |
| Customisation       |                 |  |

- Flex : It is the recommended marking technique for small and medium-sized series. There are several aspects: smooth, velvet, fluorescent, glitter, gold and silver. These are iron-on vinyls that are cut and glued by hot pressing. They are very well suited to a wide range of materials and substrates.
- Transfert : The right technique for all materials. It is recommended for luggage, heavy garments, difficult to access surfaces. It consists of transferring the marking from a paper support to the garment by hot gluing. The marking by gluing brings rigi