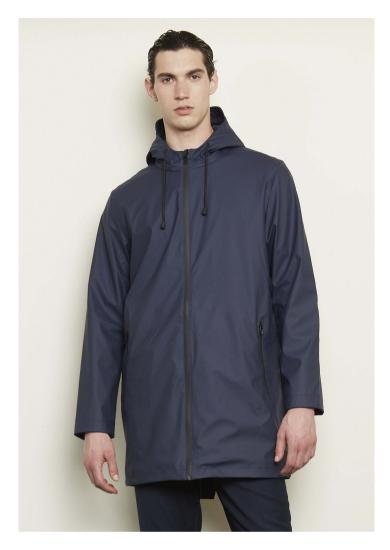

# NEOBLU ANTOINE MEN

## MEN'S WATERPROOF WAXED JACKET

Waxed 220 Waterproof zip opening Hood with drawstring 2 pockets with waterproof zip fastening Back bottom slit Taped seams

# MEN'S WATERPROOF WAXED JACKET