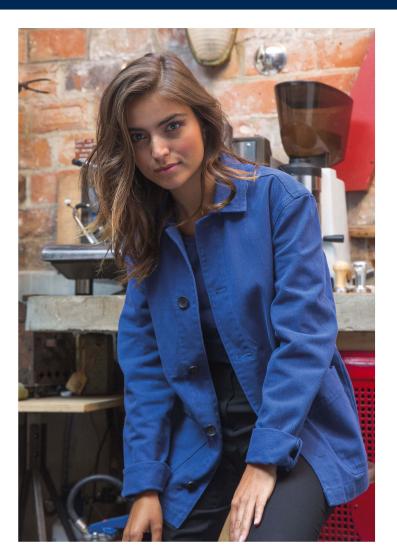

# NEOBLU MAEL

# UNISEX WORK JACKET

Twill 385 Unisex Button fastening Side patch pockets Buttoned cuffs Inside chest pocket Inside side pocket with Velcro fastening Comfortable fit

# UNISEX WORK JACKET