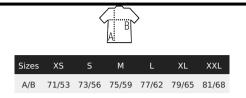

# NEOBLU MAEL

# UNISEX WORK JACKET









Twill 385 Unisex Button fastening Side patch pockets Buttoned cuffs Inside chest pocket Inside side pocket with Velcro fastening Comfortable fit

#### Care



## Composition

100% organic cotton

**Available colours** 



## A committed product



# UNISEX WORK JACKET



#### Available sizes



### Packaging

| Carton size : 6     | 5 x 43 x 20 cm |
|---------------------|----------------|
| Weight per carton : | 9.00 kg        |
| 因                   |                |
| Customisation       |                |

• Embroidery : This technique is generally used for personalisations that aim for a high-end finish. This technique is the most resistant to washing and use. The embroidery can be applied directly to the product or through embroidered patches. It can be done with thickness effects (with foam) or through patches that will then be affixed to the final product, allowing for variations in materials.