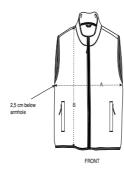

### Size Guide

|   | Sizes       | XS | S  | M  | L  | XL | XXL |
|---|-------------|----|----|----|----|----|-----|
| Α | Half Chest  | 45 | 48 | 51 | 54 | 58 | 62  |
| В | Body Length | 59 | 62 | 64 | 66 | 68 | 70  |