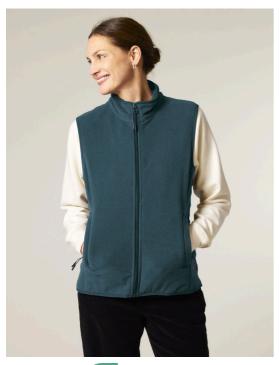

### The women's sleeveless fleece jacket

Fitted XS > XXL 300 GSM

### **Details**

- Sleeveless
- Elastic binding at neck edge, armhole and hem
- · Inside back neck grosgrain loop
- · Nylon coil zipper with metal puller and cord ending
- Brushed fabric with Anti piling finish on inside and outside
- Front side welt pockets with zip opening
- Inside back neck tape in recycled polyester

### Composition

Shell - Polar Fleece 100% Polyester - Recycled - , 300.0 GSM Brushed