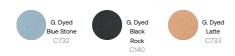

ew neck sweatshirt

Oversized

XXS > 3XL

380 GSM

## Details

- Set-in sleeves
- 2x1 Rib at collar, sleeve cuffs and bottom hem
- Double needles topstitches on all seams
- Inside herringbone back neck tape
- Self fabric half moon at back neck
- Slight shading on seams to give washed look.
- Garment dyed product, each garment may vary in appearance, colour may bleed, follow our care label
- Read carefully print recommendations

### Composition

Shell - Brushed 100% Cotton - Organic Ring Spun Combed - , 380.0 GSM Garment dyed

# Care

Wash similar colours together, no ironing on print, wash and iron inside out.

 $\boxtimes \times \boxtimes \bigcirc \otimes$ 

STANDARD 100 www.oeko-tex.



Weaving : Bangladesh Dyeing : Bangladesh Assembly : Bangladesh

**Country of origin** 





# Colors



#### Size Guide



|   | Sizes         | XXS  | XS   | S    | М    | L    | XL   | XXL  | 3XL  |
|---|---------------|------|------|------|------|------|------|------|------|
| А | Half Chest    | 59.5 | 61.5 | 63.5 | 67.5 | 70.5 | 73.5 | 77.5 | 81.5 |
| В | Body Length   | 60   | 63   | 68   | 72   | 74   | 76   | 78   | 80   |
| С | Sleeve Length | 50   | 52   | 56.5 | 59   | 61   | 61.5 | 62   | 62   |

#### Packing

| Sizes      | XXS | XS | S  | М  | L  | XL | XXL | 3XL |
|------------|-----|----|----|----|----|----|-----|-----|
| Pieces/bag | 5   | 5  | 5  | 5  | 5  | 5  | 5   | 5   |
| Pieces/box | 10  | 20 | 20 | 20 | 20 | 20 | 20  | 10  |