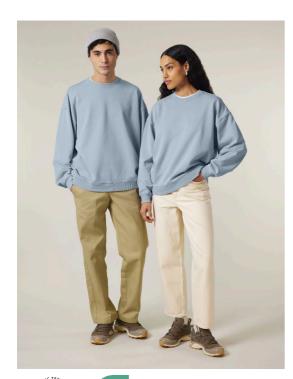

# The oversized garment dyed crew neck sweatshirt

Oversized

XXS > 3XL

380 GSM

## Details

- Set-in sleeves
- 2x1 Rib at collar, sleeve cuffs and bottom hem
- Double needles topstitches on all seams
- Inside herringbone back neck tape
- Self fabric half moon at back neck
- Slight shading on seams to give washed look.
- Garment dyed product, each garment may vary in appearance, colour may bleed, follow our care label
- Read carefully print recommendations

### Composition

Shell - Brushed 100% Cotton - Organic Ring Spun Combed - , 380.0 GSM Garment dyed