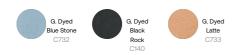

oversized garment dyed hoodie sweatshirt

Oversized

XXS > 3XL

380 GSM

### Details

- Set-in sleeves
- 2x1 Rib at collar, sleeve cuffs and bottom hem
- Double needles topstitches on all seams
- Inside herringbone back neck tape
- Self fabric half moon at back neck
- Slight shading on seams to give washed look.
- Garment dyed product, each garment may vary in appearance, colour may bleed, follow our care label
- Read carefully print recommendations

#### Composition

Shell - Brushed 100% Cotton - Organic Ring Spun Combed - , 380.0 GSM Garment dyed

## Care

VEGAN

Wash similar colours together, no ironing on print, wash and iron inside out.

 $\boxtimes \times \boxtimes \bigcirc \oslash$ 

# Country of origin

Weaving : Bangladesh Dyeing : Bangladesh Assembly : Bangladesh





# Colors



#### Size Guide



|   | Sizes         | XXS  | XS   | S    | М    | L    | XL   | XXL  | 3XL  |
|---|---------------|------|------|------|------|------|------|------|------|
| А | Half Chest    | 59.5 | 61.5 | 63.5 | 67.5 | 70.5 | 73.5 | 77.5 | 81.5 |
| В | Body Length   | 60   | 63   | 68   | 72   | 74   | 76   | 78   | 80   |
| С | Sleeve Length | 50   | 52   | 56.5 | 59   | 61   | 61.5 | 62   | 62   |

#### Packing

| Sizes      | XXS | XS | S  | М  | L  | XL | XXL | 3XL |
|------------|-----|----|----|----|----|----|-----|-----|
| Pieces/bag | 5   | 5  | 5  | 5  | 5  | 5  | 5   | 5   |
| Pieces/box | 10  | 20 | 20 | 20 | 20 | 20 | 20  | 10  |