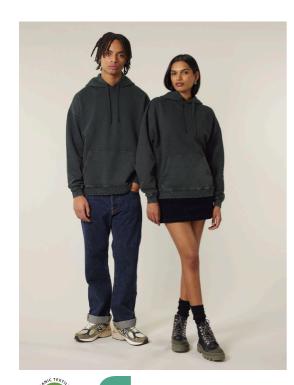

# The oversized garment dyed hoodie sweatshirt

Oversized

XXS > 3XL

380 GSM

### Details

- Set-in sleeves
- 2x1 Rib at collar, sleeve cuffs and bottom hem
- Double needles topstitches on all seams
- Inside herringbone back neck tape
- Self fabric half moon at back neck
- Slight shading on seams to give washed look.
- Garment dyed product, each garment may vary in appearance, colour may bleed, follow our care label
- Read carefully print recommendations

#### Composition

Shell - Brushed 100% Cotton - Organic Ring Spun Combed - , 380.0 GSM Garment dyed