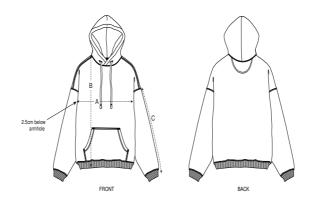

#### Size Guide

|   | Sizes         | XXS  | XS   | S    | М    | L    | XL   | XXL  | 3XL  |
|---|---------------|------|------|------|------|------|------|------|------|
| А | Half Chest    | 59.5 | 61.5 | 63.5 | 67.5 | 70.5 | 73.5 | 77.5 | 81.5 |
| В | Body Length   | 60   | 63   | 68   | 72   | 74   | 76   | 78   | 80   |
| С | Sleeve Length | 50   | 52   | 56.5 | 59   | 61   | 61.5 | 62   | 62   |