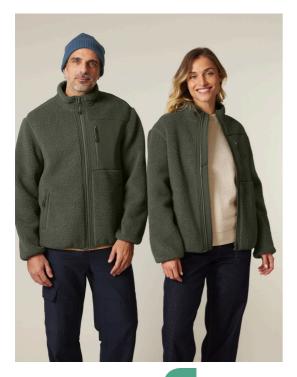

## The unisex relaxed fit sherpa jacket

XXS > 3XL

**Relaxed Fit** 

Details

- Set in sleeves
- · Elastic recycled binding at cuffs and hem
- · Inside back neck recycled binding loop and back neck tape
- Plastic Vislon zipper with metal puller and cord ending
- Fully bonded inside Polar fleece layer and Anti piling finish
- Front side contrast softshell welt pockets with hidden zip closure
- Contrast softshell fabric at Pocket, back yoke and outer collar band
- Inside invisible zipper at wearer left chest for easy decoration

#### Composition

Shell - Sherpa 100% Polyester - Recycled - , 450.0 GSM Fabric washed Lining - Polar Fleece 100% Polyester - Recycled Brushed

VEGAN

Wash similar colours together. No ironing. Close all snaps before washing. Line dry.