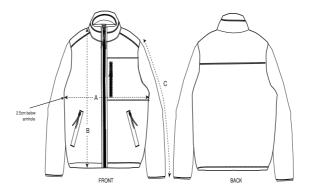

### Size Guide

|   | Sizes         | XXS  | XS   | S  | М    | L    | XL   | XXL  | 3XL  |
|---|---------------|------|------|----|------|------|------|------|------|
| А | Half Chest    | 51   | 53   | 55 | 59   | 62   | 65   | 69   | 73   |
| В | Body Length   | 61   | 64   | 68 | 72   | 74   | 76.5 | 78.5 | 81   |
| С | Sleeve Length | 55.5 | 57.5 | 62 | 64.5 | 66.5 | 67   | 67.5 | 67.5 |