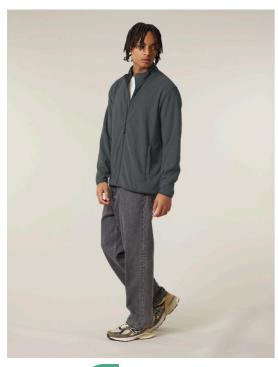

### The men's fleece jacket

Medium Fit S > 5XL\* 300 GSM

### **Details**

- · Set in sleeves
- · Elastic binding at neck edge, cuffs and hem
- · Inside back neck grosgrain loop
- · Nylon coil zipper with metal puller and cord ending
- Brushed fabric with Anti piling finish on inside and outside
- Front side welt pockets with zip opening
- Inside back neck tape in recycled polyester

### Composition

Shell - Polar Fleece 100% Polyester - Recycled - , 300.0 GSM Brushed