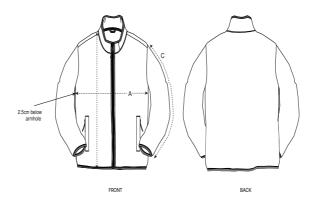

### Size Guide

|   | Sizes         | S    | М  | L    | XL   | XXL  | 3XL  | 4XL  | 5XL  |
|---|---------------|------|----|------|------|------|------|------|------|
| Α | Half Chest    | 53   | 56 | 59   | 62   | 66   | 70   | 75   | 80   |
| С | Sleeve Length | 63.5 | 65 | 66.5 | 68   | 69.5 | 69.5 | 69.5 | 69.5 |
| В | Length        | 70   | 72 | 74   | 76.5 | 78.5 | 81   | 82   | 83   |