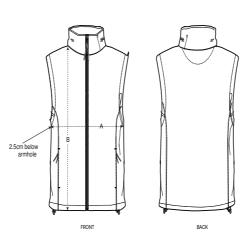

### Size Guide

| _ | Sizes       | S  | М  | L  | XL | XXL  | 3XL | 4XL | 5XL |
|---|-------------|----|----|----|----|------|-----|-----|-----|
| А | Half Chest  | 53 | 56 | 59 | 62 | 66   | 70  | 75  | 80  |
| В | Body Length | 68 | 70 | 72 | 74 | 76.5 | 79  | 81  | 82  |