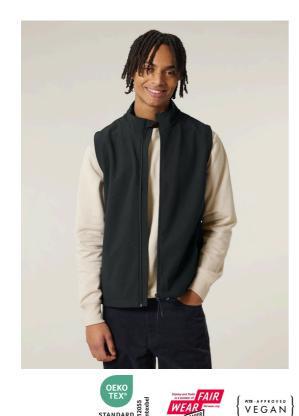

# The men's sleeveless softshell jacket

S > 5XL\*

**Medium Fit** 

315 GSM

#### Details

- High collar
- Bottom hem with adjustable plastic stopper and elastic cord
- Reverse nylon zip at center front
- · Zipped outside welt pockets with reflective elastic puller
- Fully bonded inside fleece layer with ab-nti piling finish
- Side panels and stretch for better shape
- Inside seams finished with recycled binding
- Water repellent Bottom hem with adjustable plastic stopper and elastic cord
- Water repellent
- Breathable and Windproof