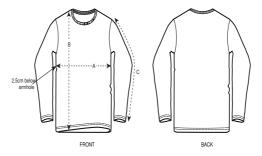

#### **Details**

- · Set-in sleeve
- 1x1 rib at neck collar
- Double needle topstitch at sleeve cuff and hem
- Inside back neck tape in self fabric

#### Size Guide

|   | Sizes         | XXS  | XS   | S    | М    | L    | XL   | XXL  | 3XL  | 4XL | 5XL |
|---|---------------|------|------|------|------|------|------|------|------|-----|-----|
| Α | Half Chest    | 45.5 | 47.5 | 49.5 | 53.5 | 56.5 | 59.5 | 63.5 | 67.5 | 0   | 0   |
| В | Body Length   | 62   | 65   | 69   | 73   | 75   | 77   | 79   | 81   | 0   | 0   |
| С | Sleeve Length | 60.5 | 61.5 | 63   | 64.5 | 65   | 65.5 | 66   | 66.5 | 0   | 0   |