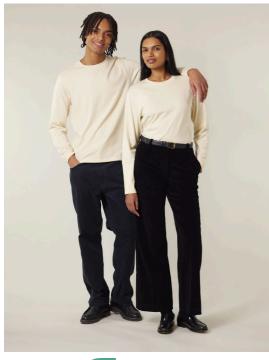

# The unisex long sleeves t-shirt

XXS > 5XL\* 180 GSM **Medium Fit** 

#### **Details**

- · Set-in sleeve
- 1x1 rib at neck collar
- Double needle topstitch at sleeve cuff and hem
- Inside back neck tape in self fabric

#### Composition

Shell - Single Jersey 100% Cotton - Organic Ring Spun Combed - , 180.0 GSM Fabric washed