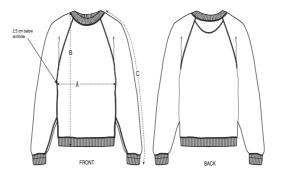

## Size Guide

|   | Sizes         | XS   | S  | М    | L    | XL | XXL  |
|---|---------------|------|----|------|------|----|------|
| А | Half Chest    | 49   | 52 | 55   | 58   | 61 | 65   |
| В | Body Length   | 58   | 61 | 63   | 65   | 67 | 69   |
| С | Sleeve Length | 67.8 | 69 | 70.5 | 71.8 | 73 | 74.3 |