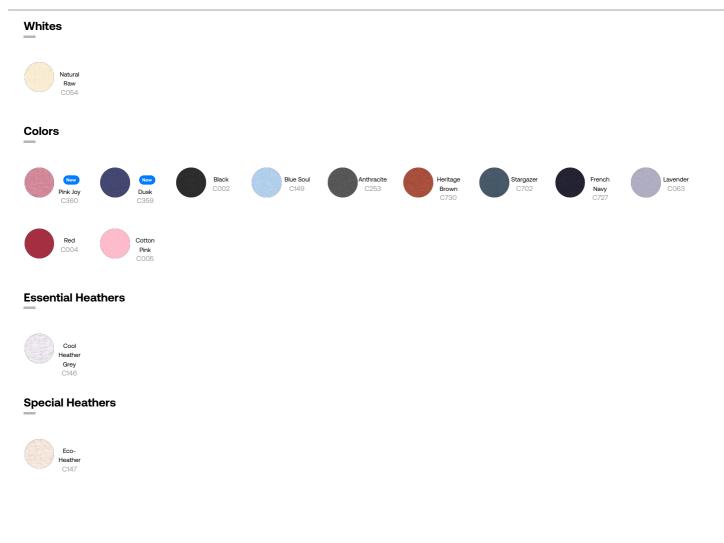

tshirt

**Medium Fit** 

XS > XXL

300 GSM

#### Details

- Raglan sleeves
- 2X1 Ribs at collar, sleeves cuffs and bottom hem
- 3 needles flatlock stitches at neck, sleeves, side seams and halfmoon
- 2 Needles stitches at bottom hem and sleeves cuffs
- Inside gros grain back neck tape
- Self fabric half moon at back neck

#### Composition

Shell - French Terry 100% Cotton - Organic Ring Spun Combed - , 300.0 GSM Fabric washed

#### Care

Wash similar colours together, no ironing on print, wash and iron inside out.

 $\boxtimes \times \boxtimes \bigcirc \oslash$ 





Centerson WEAR PAIR University LEADER 
 KRAANDOVED
 Country of origin

 VEGAN
 Weaving : Bangladesh

 Dyeing : Bangladesh

Assembly : Bangladesh

more information on the next page  $\rightarrow$ 

# s7anley/s7ella

New style



## Size Guide



|   | Sizes         | XS   | S  | М    | L    | XL | XXL  |
|---|---------------|------|----|------|------|----|------|
| А | Half Chest    | 49   | 52 | 55   | 58   | 61 | 65   |
| В | Body Length   | 58   | 61 | 63   | 65   | 67 | 69   |
| С | Sleeve Length | 67.8 | 69 | 70.5 | 71.8 | 73 | 74.3 |

### Packing

| XS | S  | М   | L     | XL      | XXL       |
|----|----|-----|-------|---------|-----------|
| 5  | 5  | 5   | 5     | 5       | 5         |
| 20 | 20 | 20  | 20    | 20      | 20        |
|    | 5  | 5 5 | 5 5 5 | 5 5 5 5 | 5 5 5 5 5 |