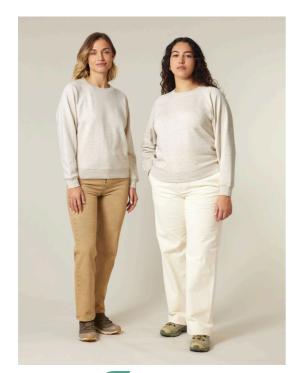

# The women's raglan sweatshirt

**Medium Fit** 

XS > XXL

300 GSM

#### Details

- Raglan sleeves
- 2X1 Ribs at collar, sleeves cuffs and bottom hem
- 3 needles flatlock stitches at neck, sleeves, side seams and halfmoon
- 2 Needles stitches at bottom hem and sleeves cuffs
- Inside gros grain back neck tape
- Self fabric half moon at back neck

#### Composition

Shell - French Terry 100% Cotton - Organic Ring Spun Combed - , 300.0 GSM Fabric washed