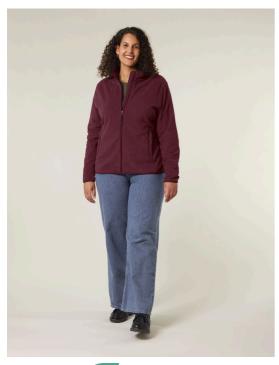

### The Women's fleece jacket

Fitted XS > XXL 300 GSM

### **Details**

- · Set in sleeves
- · Elastic binding at neck edge, cuffs and hem
- · Inside back neck grosgrain loop
- · Nylon coil zipper with metal puller and cord ending
- Brushed fabric with Anti piling finish on inside and outside
- Front side welt pockets with zip opening
- Inside back neck tape in recycled polyester

### Composition

Shell - Polar Fleece 100% Polyester - Recycled - , 300.0 GSM Brushed