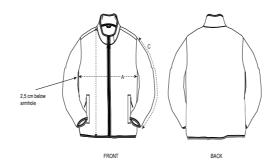

### Size Guide

|   | Sizes         | XS   | S  | M    | L  | XL   | XXL  |
|---|---------------|------|----|------|----|------|------|
| Α | Half Chest    | 47   | 50 | 53   | 56 | 60   | 64   |
| В | Body Length   | 61   | 64 | 66   | 68 | 70   | 72   |
| С | Sleeve Length | 59.5 | 61 | 62.5 | 64 | 65.5 | 65.5 |