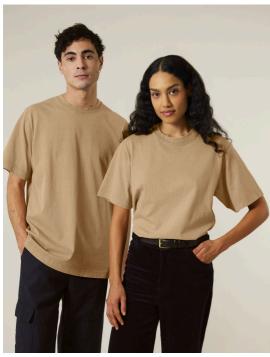

# The unisex garment dyed heavy weigth t-shirt

Relaxed Fit XXS > 3XL 240 GSM

#### **Details**

- Set-in sleeve
- 1x1 rib at collar
- · Double needs topstitches at sleeves cuffs and bottom hem
- Inside back neck tape in self fabric
- Slightly rougher fabric characteristic
- Slight shading on seams to give washed look.
- Garment dyed product, each garment may vary in appearance, colour may bleed, follow our care label
- Read carefully print recommendations

#### Composition

Shell - Single Jersey 100% Cotton - Organic Carded - , 240.0 GSM Garment washed, Garment dyed