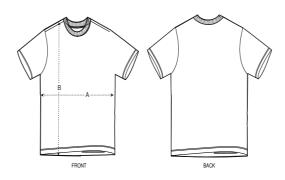

## Size Guide

|   | Sizes         | XXS | XS | S    | М  | L    | XL | XXL  | 3XL |
|---|---------------|-----|----|------|----|------|----|------|-----|
| Α | Half Chest    | 50  | 52 | 54   | 58 | 61   | 64 | 68   | 72  |
| В | Body Length   | 65  | 68 | 72   | 76 | 78   | 80 | 82   | 84  |
| С | Sleeve Length | 21  | 22 | 23.5 | 25 | 25.5 | 26 | 26.5 | 27  |