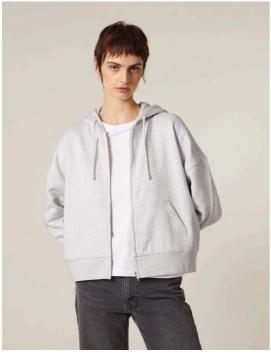

## The women's zip thru hoodie sweatshirt

Medium Fit XS > XXL 300 GSM

#### **Details**

- Set-in sleeves
- Dropped shoulders
- · Double layered hood in self fabric
- Flat drawcord in matching body colour
- Embroidered eyelet
- Covered metal zipper at center front
- 1X1 ribs at collar, sleeves cuffs and bottom hem
- 2 needles topstitches on all seams
- Inside gros grain back neck tape
- Self fabric halfmoon at back neck

#### Composition

Shell - Brushed

100% Cotton - Organic Ring Spun Combed -, 300.0 GSM

Fabric washed