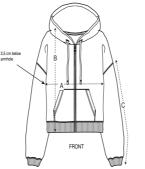

#### **Details**

- Set-in sleeves
- Dropped shoulders
- · Double layered hood in self fabric
- Flat drawcord in matching body colour
- Embroidered eyelet
- Covered metal zipper at center front
- 1X1 ribs at collar, sleeves cuffs and bottom hem
- 2 needles topstitches on all seams
- Inside gros grain back neck tape
- Self fabric halfmoon at back neck

#### Size Guide

|   | Sizes         | XS | S    | М  | L    | XL | XXL |
|---|---------------|----|------|----|------|----|-----|
| А | Half Chest    | 57 | 60   | 63 | 66   | 69 | 73  |
| В | Body Length   | 54 | 57   | 59 | 61   | 63 | 65  |
| С | Sleeve Length | 46 | 47.5 | 49 | 50.5 | 52 | 52  |