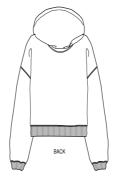

#### **Details**

- Set-in sleeves
- Dropped shoulders
- · Double layered hood in self fabric
- Flat drawcord in matching body colour
- Embroidered eyelet
- Covered metal zipper at center front
- 1X1 ribs at collar, sleeves cuffs and bottom hem
- 2 needles topstitches on all seams
- Inside gros grain back neck tape
- Self fabric halfmoon at back neck

#### Size Guide

|   | Sizes         | XS | S    | М  | L    | XL | XXL |
|---|---------------|----|------|----|------|----|-----|
| А | Half Chest    | 57 | 60   | 63 | 66   | 69 | 73  |
| В | Body Length   | 54 | 57   | 59 | 61   | 63 | 65  |
| С | Sleeve Length | 46 | 47.5 | 49 | 50.5 | 52 | 52  |