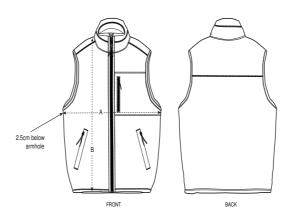

#### Details

- Sleeveless
- · Elastic recycled binding at cuffs and hem
- · Inside back neck binding loop and back neck tape
- Plastic Vislon zipper with metal puller and cord ending
- Fully bonded inside Polar fleece layer with Anti piling finish
- Front side contrast softshell welt pockets with hidden zip closure
- Contrast softshell fabric at Pocket, back yoke and outer collar band
- Inside invisible zipper at wearer left chest for easy decoration

#### Size Guide

|   | Sizes       | XXS | XS | S  | М  | L  | XL   | XXL  | 3XL |
|---|-------------|-----|----|----|----|----|------|------|-----|
| А | Half Chest  | 48  | 50 | 52 | 56 | 59 | 62   | 66   | 70  |
| В | Body Length | 59  | 62 | 66 | 70 | 72 | 74.5 | 76.5 | 79  |