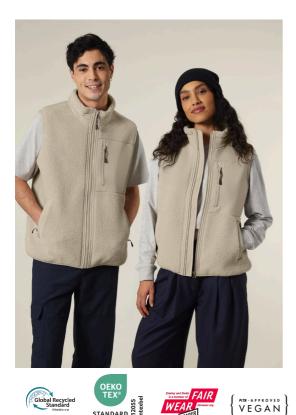

## The unisex sleeveless sherpa jacket

XXS > 3XL

**Medium Fit** 

450 GSM

#### Details

- Sleeveless
- · Elastic recycled binding at cuffs and hem
- · Inside back neck binding loop and back neck tape
- Plastic Vislon zipper with metal puller and cord ending
- Fully bonded inside Polar fleece layer with Anti piling finish
- Front side contrast softshell welt pockets with hidden zip closure
- Contrast softshell fabric at Pocket, back yoke and outer collar band
- Inside invisible zipper at wearer left chest for easy decoration