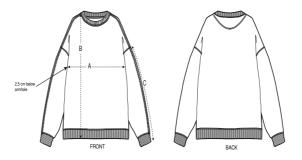

## Size Guide

|   | Sizes         | S    | M    | L    |
|---|---------------|------|------|------|
| Α | Half Chest    | 57.5 | 63.5 | 69.5 |
| В | Body Length   | 70   | 73   | 76   |
| С | Sleeve Length | 54   | 57   | 60   |