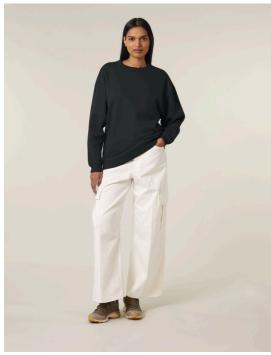

# The oversized women's crew neck sweatshirt

Oversized S > L 300 GSM

#### **Details**

- Set-in sleeves
- Dropped shoulders
- 1X1 ribs at collar, sleeves hems and bottom hem
- 2 needles topstithces on all seams
- Inside gros grain back neck tape
- · Self fabric halfmoon at back neck

## Composition

Shell - Brushed 100% Cotton - Organic Ring Spun Combed - , 300.0 GSM Fabric washed