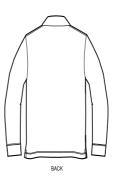

# The unisex polo long sleeve

Medium Fit XXS > 3XL 240 GSM

#### **Details**

- · Set-in sleeve
- · Flat knit rib on collar
- · Inside heavy single jersey back neck tape
- Front placket with 2 buttons in matching body colour
- Slit at side seams with heavy single jersey facing
- Single needle topstitch at shoulder seams
- 1x1 rib at sleeve hem
- Bottom hem with narrow double needle topstitch

#### Size Guide

|   | Sizes         | XXS  | XS   | S    | М    | L    | XL   | XXL  | 3XL  |
|---|---------------|------|------|------|------|------|------|------|------|
| Α | Half Chest    | 45.5 | 47.5 | 50.5 | 53.5 | 56.5 | 59.5 | 63.5 | 67.5 |
| В | Body Length   | 64   | 68   | 70   | 72   | 74   | 76   | 78   | 80   |
| С | Sleeve Length | 58   | 60   | 64.5 | 67   | 69   | 69.5 | 70   | 70   |