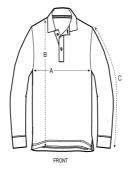

# The unisex polo long sleeve

Medium Fit XXS > 3XL 240 GSM

#### **Details**

- · Set-in sleeve
- · Flat knit rib on collar
- · Inside heavy single jersey back neck tape
- Front placket with 2 buttons in matching body colour
- Slit at side seams with heavy single jersey facing
- Single needle topstitch at shoulder seams
- 1x1 rib at sleeve hem
- Bottom hem with narrow double needle topstitch

#### Size Guide

|   | Sizes         | XXS  | XS   | S    | М    | L    | XL   | XXL  | 3XL  |
|---|---------------|------|------|------|------|------|------|------|------|
| Α | Half Chest    | 45.5 | 47.5 | 50.5 | 53.5 | 56.5 | 59.5 | 63.5 | 67.5 |
| В | Body Length   | 64   | 68   | 70   | 72   | 74   | 76   | 78   | 80   |
| С | Sleeve Length | 58   | 60   | 64.5 | 67   | 69   | 69.5 | 70   | 70   |