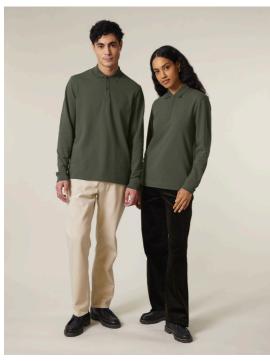

# The unisex polo long sleeve

Medium Fit XXS > 3XL 240 GSM

#### **Details**

- · Set-in sleeve
- · Flat knit rib on collar
- · Inside heavy single jersey back neck tape
- Front placket with 2 buttons in matching body colour
- Slit at side seams with heavy single jersey facing
- Single needle topstitch at shoulder seams
- 1x1 rib at sleeve hem
- Bottom hem with narrow double needle topstitch

#### Composition

Shell - Piqué 100% Cotton - Organic Ring Spun Combed - , 240.0 GSM Panel washed