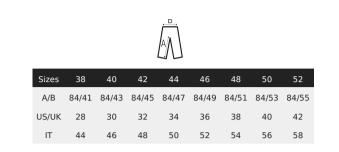

# SOL'S JARED MEN

MEN'S SATIN STRETCH TROUSERS

02917













SATIN 228 Front Italian pockets Close-fitting cut 2 back welt pockets Ticket pocket Belt loops

### Care







**Composition** 

98% cotton - 2% elastane







# A committed product





# **Related products**



# SOL'S JARED MEN



## MEN'S SATIN STRETCH TROUSERS

02917

#### **Available sizes**



### **Packaging**

Carton size :  $60 \times 41 \times 15 \text{ cm}$ 

Weight per carton: 9.00 kg

🖺 20 🗏 1

### **Customisation**

• Embroidery: This technique is generally used for personalisations that aim for a high-end finish. This technique is the most resistant to washing and use. The embroidery can be applied directly to the product or through embroidered patches. It can be done with thickness effects (with foam) or through patches that will then be affixed to the final product, allowing for variations in materials.