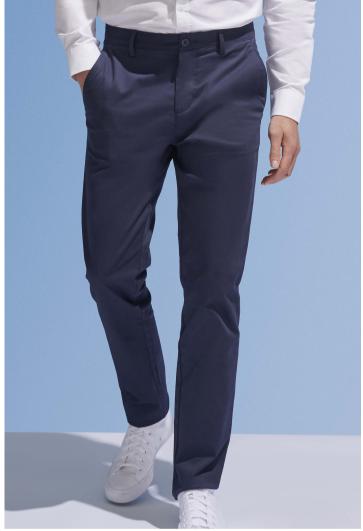

# SOL'S JARED MEN

MEN'S SATIN STRETCH TROUSERS

02917

SATIN 228 Front Italian pockets Close-fitting cut 2 back welt pockets Ticket pocket Belt loops

# SOL'S JARED MEN

## MEN'S SATIN STRETCH TROUSERS

02917