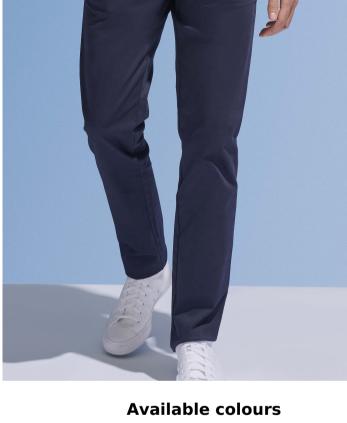

# SOL'S JARED MEN

MEN'S SATIN STRETCH TROUSERS

02917

SATIN 228 Front Italian pockets Close-fitting cut 2 back welt pockets Ticket pocket Belt loops

# SOL'S JARED MEN

## MEN'S SATIN STRETCH TROUSERS

02917