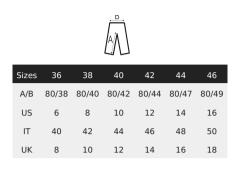

# SOL'S JARED WOMEN

### WOMEN'S SATIN STRETCH TROUSERS







SATIN 228 Front Italian pockets Close-fitting cut 2 back welt pockets Ticket pocket Belt loops

#### Care



#### Composition

98% cotton - 2% elastane

#### **Available colours**

Black Creamy dark blue

#### A committed product



#### **Related products**



SOL'J the fair spi

## 02918

# SOL'S JARED WOMEN

### WOMEN'S SATIN STRETCH TROUSERS

02918

#### **Available sizes**



#### Packaging

| Carton size : 53 x 41 x 15 cm |         |  |
|-------------------------------|---------|--|
| Weight per carton :           | 8.00 kg |  |
| 1 20                          | 1       |  |
| Customisation                 |         |  |

• Embroidery : This technique is generally used for personalisations that aim for a high-end finish. This technique is the most resistant to washing and use. The embroidery can be applied directly to the product or through embroidered patches. It can be done with thickness effects (with foam) or through patches that will then be affixed to the final product, allowing for variations in materials.