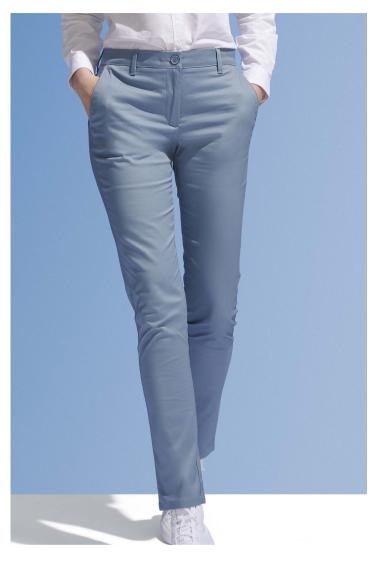

### WOMEN'S SATIN STRETCH TROUSERS

SATIN 228 Front Italian pockets Close-fitting cut 2 back welt pockets Ticket pocket Belt loops