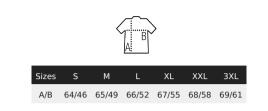

# SOL'S FACTOR WOMEN



WOMEN'S MICROFLEECE ZIP JACKET

03824











Polar fleece 280 Side zip pockets and front zip opening with contrasting zip pullers Reinforcing tape at collar Elasticated bias binding at cuffs and bottom

#### Care







## Composition

100% recycled polyester

## **Available colours**



















# A committed product







## **Related products**





03822

## SOL'S FACTOR WOMEN



WOMEN'S MICROFLEECE ZIP JACKET

03824

### **Available sizes**



## **Packaging**

Carton size :  $57 \times 38 \times 46 \text{ cm}$ 

Weight per carton: 9.00 kg

🖺 20 🗏 1

## **Customisation**

- Embroidery: This technique is generally used for personalisations that aim for a high-end finish. This technique is the most resistant to washing and use. The embroidery can be applied directly to the product or through embroidered patches. It can be done with thickness effects (with foam) or through patches that will then be affixed to the final product, allowing for variations in materials.
- Flex: It is the recommended marking technique for small and medium-sized series. There are several aspects: smooth, velvet, fluorescent, glitter, gold and silver. These are iron-on vinyls that are cut and glued by hot pressing. They are very well suited to a wide ran