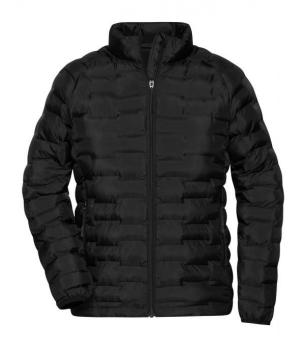

# JN1161 Ladies' Modern Padded Jacket

### Light, fashionable padded jacket made of recycled polyester

Two-surface woven fabric with DuPont™Sorona®padding Sporty cut with raglan sleeves Stand-up collar 2 zipped side pockets, 2 inner pockets Full-length storm flap with chin cup Elastic cord on hem for width adjustment

**Fabric:** Outer fabric: 100% polyester

(recycled)

Padding: 100% polyester

Country of origin: Myanmar

Care instructions:

Zips: YKK

Partner article:

Men's Modern Padded Jacket